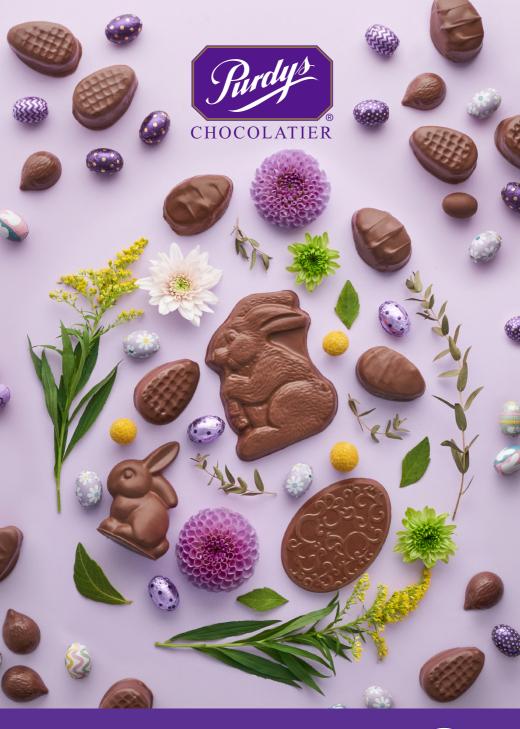

FUNDRAISING EASTER 2024



# Give back with your favourite chocolates!

Here are the 2 ways to support & shop:

## **Option 1**

- **1.** Go to the link shared by your coordinator.
- **2.** Follow the instructions to log in or register.
- 3. Click JOIN A CAMPAIGN & start shopping!

## Option 2

1. Scan the QR code below:



fundraising.purdys.com

2. Click JOIN A CAMPAIGN

3. Enter the Customer Number:

7 5

6

4

2

& follow the instructions.

(If you don't have the link or campaign's customer number, please contact your Coordinator.)







## **Peanut Butter Fingers**

Amazingly creamy peanut butter filling enrobed in our signature milk chocolate. Individually wrapped. 27994 | 12 pcs | \$15.75







An eggs-tra delicious collection of our most-loved chocolates. 25036G | 6 pc | \$14.5