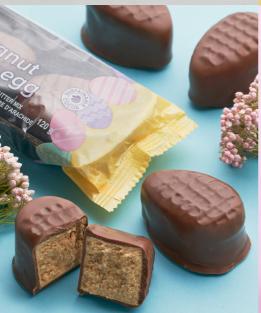

### **Peanut Butter Eggs**

A big hit for Easter egg hunts! Super creamy peanut butter in a milk chocolate shell. 24564 | 3 pc | \$7.25

Crunchy rice crisps and almond gianduja (jan-doo-yah) centres in a milk chocolate shell. 24584 | 3 pc | \$7.25