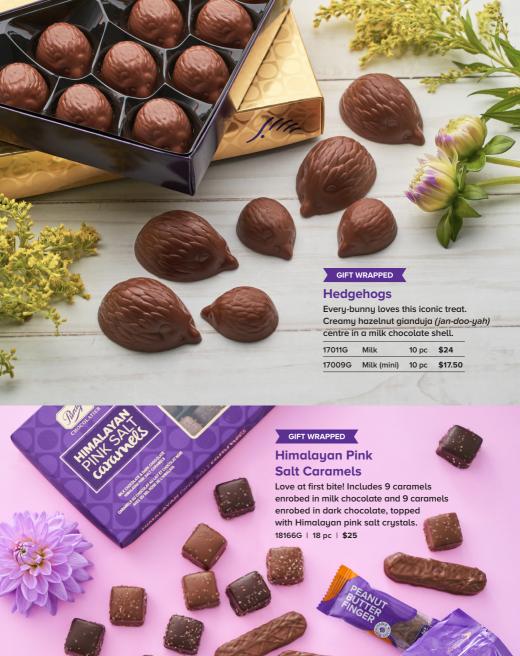

## **Peanut Butter Fingers**

Amazingly creamy peanut butter filling enrobed in our signature milk chocolate. Individually wrapped. 27994 | 12 pcs | \$15.75

An eggs-tra delicious collection of our most-loved chocolates. 25036G | 6 pc | \$14.50

#### Yolk Eggs

Creamy fondant made with Canadian dairy and natural vanilla flavour, enrobed in milk chocolate. 24580 | 3 pc | \$7.25

### **Peanut Butter Eggs**

A big hit for Easter egg hunts! Super creamy peanut butter in a milk chocolate shell. 24564 | 3 pc | \$7.25

Crunchy rice crisps and almond gianduja (jan-doo-yah) centres in a milk chocolate shell. 24584 | 3 pc | \$7.25