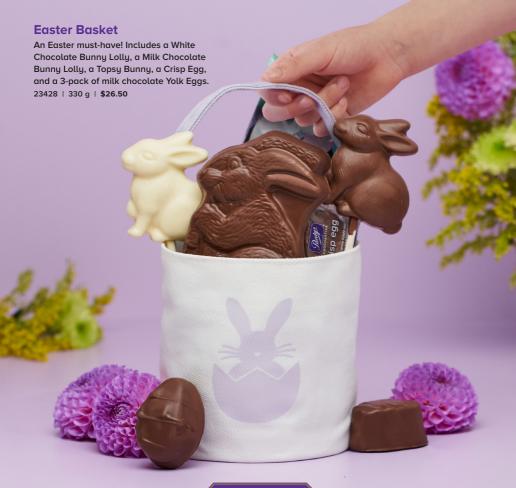

#### Yolk Eggs

Creamy fondant made with Canadian dairy and natural vanilla flavour, enrobed in milk chocolate. 24580 | 3 pc | \$7.25