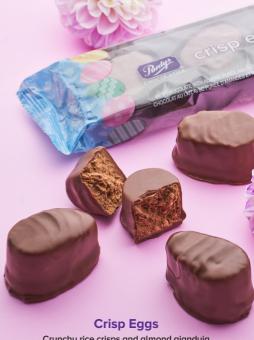

### **Peanut Butter Eggs**

A big hit for Easter egg hunts! Super creamy peanut butter in a milk chocolate shell. 24564 | 3 pc | \$7.25

Crunchy rice crisps and almond gianduja (jan-doo-yah) centres in a milk chocolate shell. 24584 | 3 pc | \$7.25