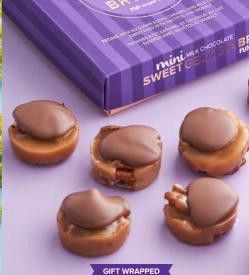

#### No Sugar Added Mini **Sweet Georgia Browns**

Crunchy roasted pecans topped with caramel and milk chocolate. Sweetened with maltitol and isomalt.

16012G | 15 pc | \$24