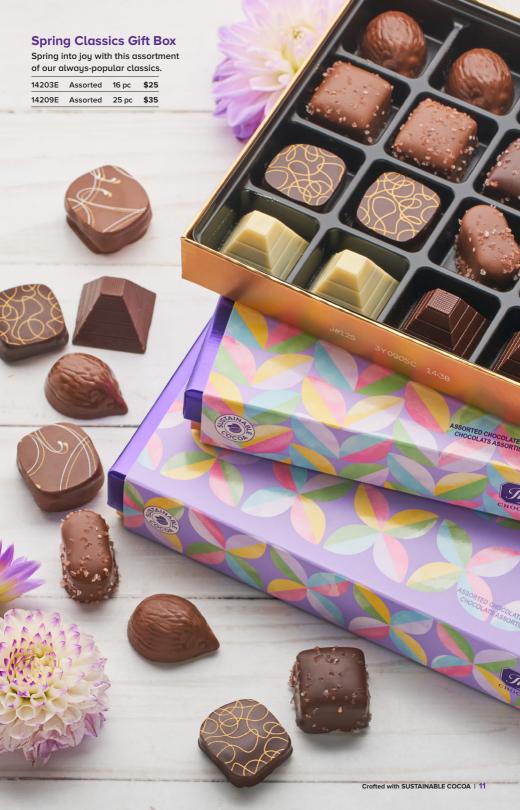

#### **No Sugar Added Classics Gift Box**

An assortment of our classic signatures. Sweetened with maltitol and isomalt. 15503E | 16 pc | \$25

#### **No Sugar Added** Mini Hedgehogs

Creamy, hazelnut gianduja (jan-doo-yah) centres enrobed in milk chocolate and sweetened with maltitol.

17015 | 10 pc | \$17.50

#### No Sugar Added Mini **Sweet Georgia Browns**

Crunchy roasted pecans topped with caramel and milk chocolate. Sweetened with maltitol and isomalt.

16012G | 15 pc | \$24