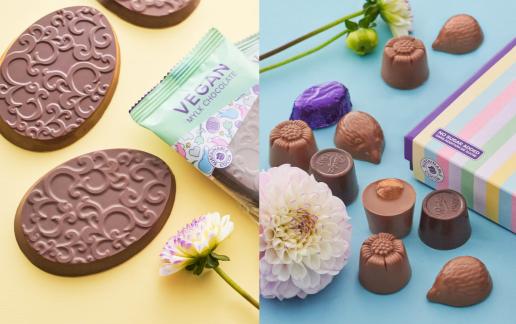

## **Vegan Mylk Chocolate Spring Egg**

These tasty plant-based chocolate eggs will be a treasured treat in any Easter basket.

24274 | Mylk | 56 g | \$5

#### **No Sugar Added Classics Gift Box**

An assortment of our classic signatures. Sweetened with maltitol and isomalt. 15503E | 16 pc | \$25