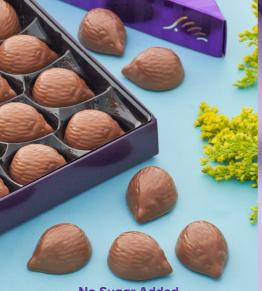

#### **No Sugar Added** Mini Hedgehogs

Creamy, hazelnut gianduja (jan-doo-yah) centres enrobed in milk chocolate and sweetened with maltitol.

17015 | 10 pc | \$17.50