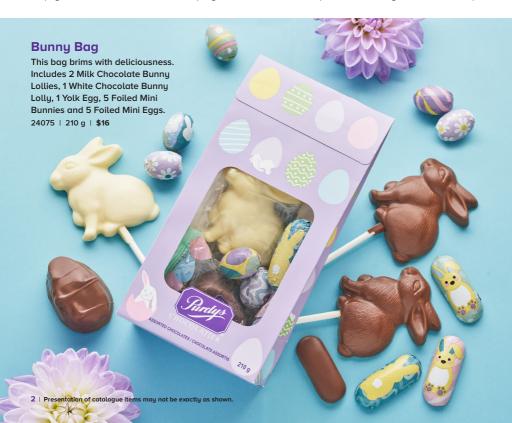

FUNDRAISING EASTER 2024



# Give back with your favourite chocolates!

Here are the 2 ways to support & shop:

## **Option 1**

- **1.** Go to the link shared by your coordinator.
- **2.** Follow the instructions to log in or register.
- 3. Click JOIN A CAMPAIGN & start shopping!

## Option 2

1. Scan the QR code below:



fundraising.purdys.com

2. Click JOIN A CAMPAIGN

3. Enter the Customer Number:

7 5

6

4

2

& follow the instructions.

(If you don't have the link or campaign's customer number, please contact your Coordinator.)







## **Peanut Butter Fingers**

Amazingly creamy peanut butter filling enrobed in our signature milk chocolate. Individually wrapped. 27994 | 12 pcs | \$15.75







An eggs-tra delicious collection of our most-loved chocolates. 25036G | 6 pc | \$14.50





#### Yolk Eggs

Creamy fondant made with Canadian dairy and natural vanilla flavour, enrobed in milk chocolate. 24580 | 3 pc | \$7.25



### **Peanut Butter Eggs**

A big hit for Easter egg hunts! Super creamy peanut butter in a milk chocolate shell. 24564 | 3 pc | \$7.25



Crunchy rice crisps and almond gianduja (jan-doo-yah) centres in a milk chocolate shell. 24584 | 3 pc | \$7.25

Crafted with SUSTAINABLE COCOA | 7







## **Vegan Mylk Chocolate Spring Egg**

These tasty plant-based chocolate eggs will be a treasured treat in