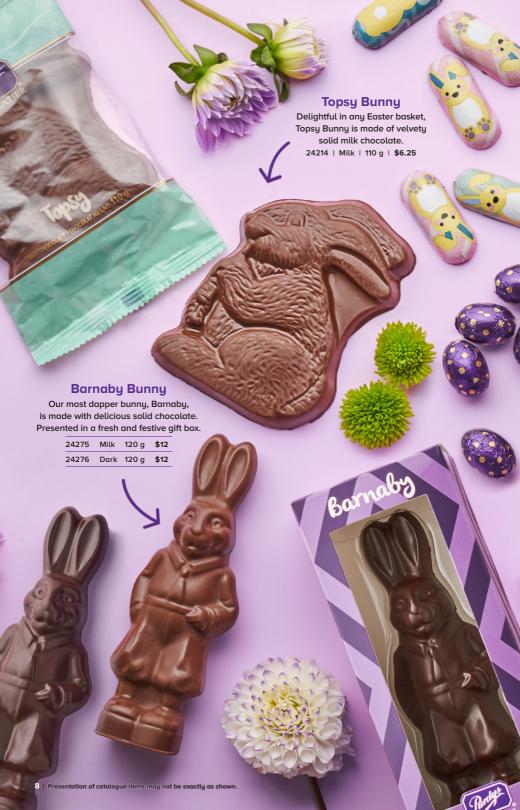

the instructions.

(If you don't have the link or campaign's customer number, please contact your Coordinator.)







## **Peanut Butter Fingers**

Amazingly creamy peanut butter filling enrobed in our signature milk chocolate. Individually wrapped. 27994 | 12 pcs | \$15.75







An eggs-tra delicious collection of our most-loved chocolates. 25036G | 6 pc | \$14.50





#### Yolk Eggs

Creamy fondant made with Canadian dairy and natural vanilla flavour, enrobed in milk chocolate. 24580 | 3 pc | \$7.25



### **Peanut Butter Eggs**

A big hit for Easter egg hunts! Super creamy peanut butter in a milk chocolate shell. 24564 | 3 pc | \$7.25



Crunchy rice crisps and almond gianduja (jan-doo-yah) centres in a milk chocolate shell. 24584 | 3 pc | \$7.25

Crafted with SUSTAINABLE COCOA | 7







## **Vegan Mylk Chocolate Spring Egg**

These tasty plant-based chocolate eggs will be a treasured treat in any Easter basket.

24274 | Mylk | 56 g | \$5

#### **No Sugar Added Classics Gift Box**

An assortment of our classic signatures. Sweetened with maltitol and isomalt. 15503E | 16 pc | \$25



#### **No Sugar Added** Mini Hedgehogs

Creamy, hazelnut gianduja (jan-doo-yah) centres enrobed in milk chocolate and sweetened with maltitol.

17015 | 10 pc | \$17.50



#### No Sugar Added Mini **Sweet Georgia Browns**

Crunchy roasted pecans topped with caramel and milk chocolate. Sweetened with maltitol and isomalt.

16012G | 15 pc | \$24







## CHOCOLATIER

CANADA'S CHOCOLATIER SINCE 1907

- **1.888.478.7397** ext. 1
- fundraising@purdys.com
- fundraising.purdys.com





SUPPORT N