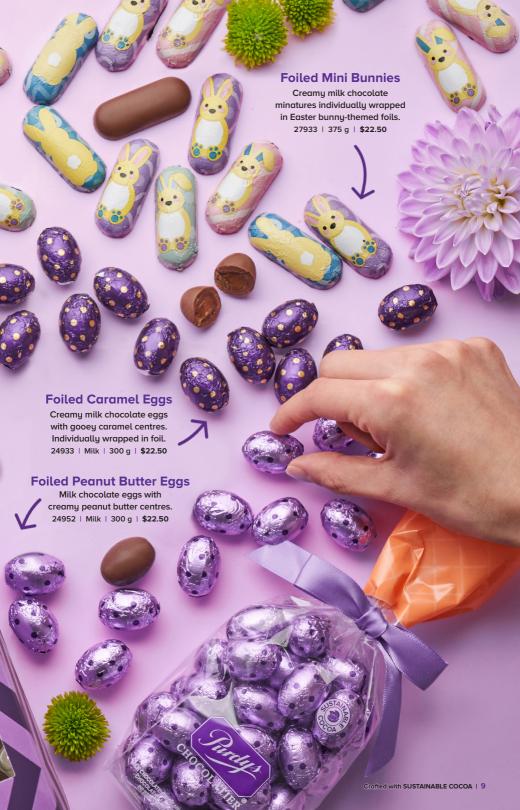

he instructions.

(If you don't have the link or campaign's customer number, please contact your Coordinator.)







## **Peanut Butter Fingers**

Amazingly creamy peanut butter filling enrobed in our signature milk chocolate. Individually wrapped. 27994 | 12 pcs | \$15.75







An eggs-tra delicious collection of our most-loved chocolates. 25036G | 6 pc | \$14.50





#### Yolk Eggs

Creamy fondant made with Canadian dairy and natural vanilla flavour, enrobed in milk chocolate. 24580 | 3 pc | \$7.25



### **Peanut Butter Eggs**

A big hit for Easter egg hunts! Super creamy peanut butter in a milk chocolate shell. 24564 | 3 pc | \$7.25



Crunchy rice crisps and almond gianduja (jan-doo-yah) centres in a milk chocolate shell. 24584 | 3 pc | \$7.25

Crafted with SUSTAINABLE COCOA | 7







## **Vegan Mylk Chocolate Spring Egg**

These tasty plant-based chocolate eggs will be a treasured treat in any Easter basket.

24274 | Mylk | 56 g | \$5

#### **No Sugar Added Classics Gift Box**

An assortment of our classic signatures. Sweetened with maltitol and isomalt. 15503E | 16 pc | \$25



#### **No Sugar Added** Mini Hedgehogs

Creamy, hazelnut gianduja (jan-doo-yah) centres enrobed in milk chocolate and sweetened with maltitol.

17015 | 10 pc | \$17.50



#### No Sugar Added Mini **Sweet Georgia Browns**

Crunchy roasted pecans topped with caramel and milk chocolate. Sweetened with maltitol and isomalt.

16012G | 15 pc | \$24







## CHOCOLATIER

CANADA'S CHOCOLATIER SINCE 1907

- **1.888.478.7397** ext. 1
- fundraising@purdys.com
- fundraising.purdys.com





SUPPORT NOW