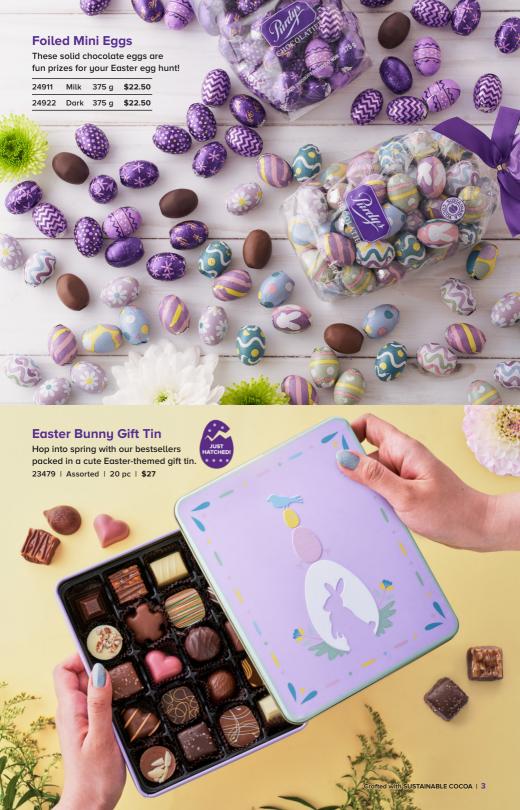

FUNDRAISING EASTER 2024



# Give back with your favourite chocolates!

Here are the 2 ways to support & shop:

## **Option 1**

- **1.** Go to the link shared by your coordinator.
- **2.** Follow the instructions to log in or register.
- 3. Click JOIN A CAMPAIGN & start shopping!

## Option 2

1. Scan the QR code below:



fundraising.purdys.com

2. Click JOIN A CAMPAIGN

3. Enter the Customer Number:

7 5

6

4

2

& follow the instructions.

(If you don't have the link or campaign's customer number, please contact your Coordinator.)







## **Peanut Butter Fingers**

Amazingly creamy peanut butter filling enrobed in our signature milk chocolate. Individually wrapped. 27994 | 12 pcs | \$15.75







An eggs-tra delicious collection of our most-loved chocolates. 25036G | 6 pc | \$14.50





#### Yolk Eggs

Creamy fondant made with Canadian dairy and natural vanilla flavour, enrobed in milk chocolate. 24580 | 3 pc | \$7.25



### **Peanut Butter Eggs**

A big hit for Easter egg hunts! Super creamy peanut butter in a milk chocolate shell. 24564 | 3 pc | \$7.25



Crunchy rice crisps and almond gianduja (jan-doo-yah) centres in a milk chocolate shell. 24584 | 3 pc | \$7.25

Crafted with SUSTAINABLE COCOA | 7







## **Vegan Mylk Chocolate Spring Egg**

These tasty plant-based chocolate eggs will be a treasured treat in an