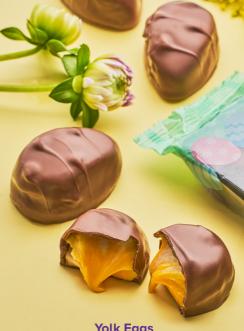

#### Yolk Eggs

Creamy fondant made with Canadian dairy and natural vanilla flavour, enrobed in milk chocolate. 24580 | 3 pc | \$7.25